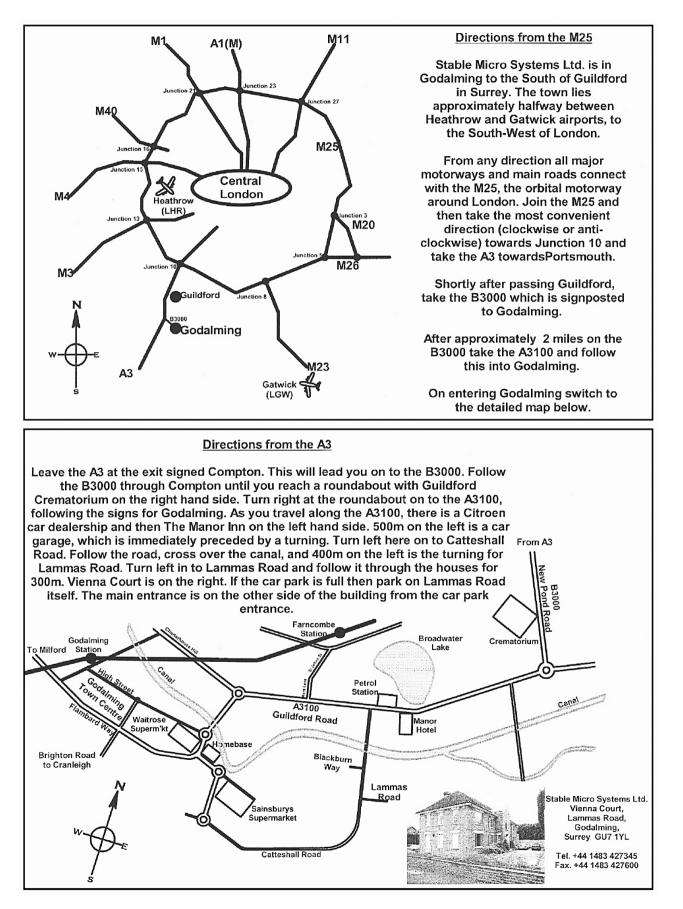

# **DIRECTIONS TO STABLE MICRO SYSTEMS**

## **BY ROAD**

# **BY AIR**

Stable Micro Systems Ltd is in Godalming to the south of Guildford in Surrey. The town lies approximately 40 miles from both Heathrow and Gatwick Airports. We do not recommend flying into Luton or Stansted airports, as connections to Surrey are complicated.